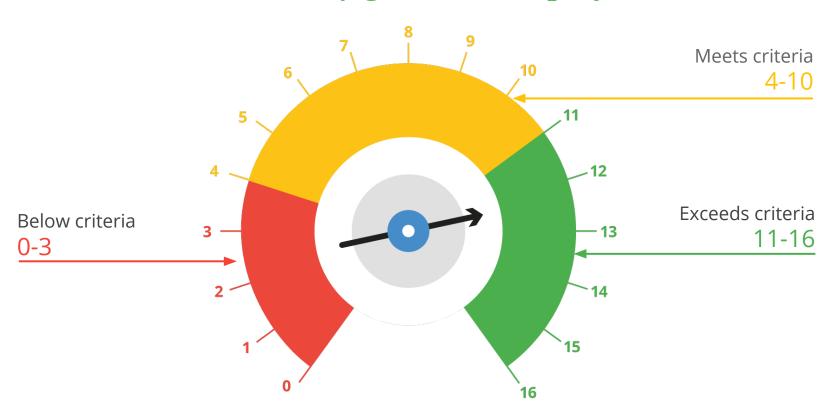

#### Scoring system provides pathway to optimization for manufacturers, and easy guidance for project teams